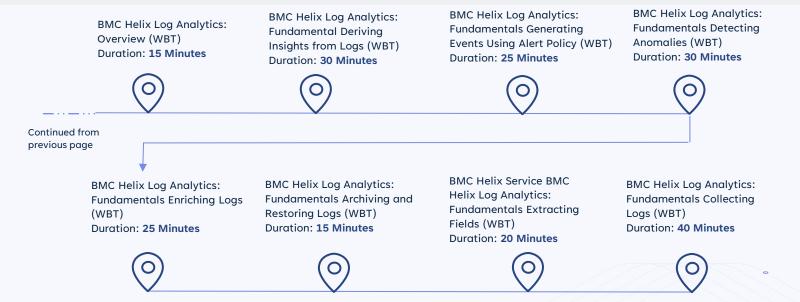

> **BMC Helix Service** Monitoring: Fundamentals **Creating Service Models** Using Blueprints (WBT)

**Duration: 40 Minutes** 

Continued from previous page

**BMC Helix Service Monitoring** 24.x: Fundamentals Using Dashboards (WBT) **Duration: 35 Minutes** 

**BMC Helix Service Monitoring** 24.x: Fundamentals Using (WBT) **Duration: 2.4 Hours** 

**BMC Helix Service Monitoring** 24.x: **Fundamentals Using** Intelligent Integration (WBT)

Continued on next page