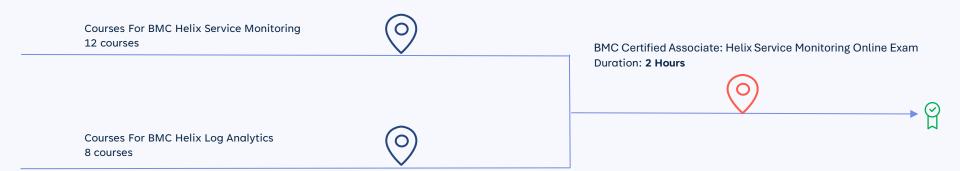

**BMC Helix Service** Monitoring: Fundamentals Configuring Situation (WBT) **Duration: 25 Minutes** 

**BMC Helix Service** Monitoring: Fundamentals Service Blueprints Overview (WBT)

Duration: 20 Minutes

**BMC Helix Service** 

Helix Service Monitoring Courses

BMC