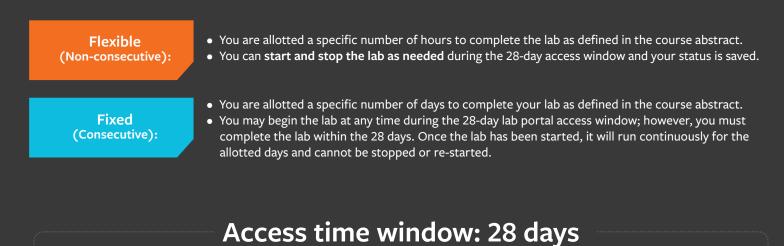

## Lab Hours: Flexible vs. Fixed

Each BMC course has a specific number of lab hours allotted per registration. Lab time can be flexible or fixed, as defined in the course abstract.

Note: 28-day window begins on voucher redemption, any day of the month.