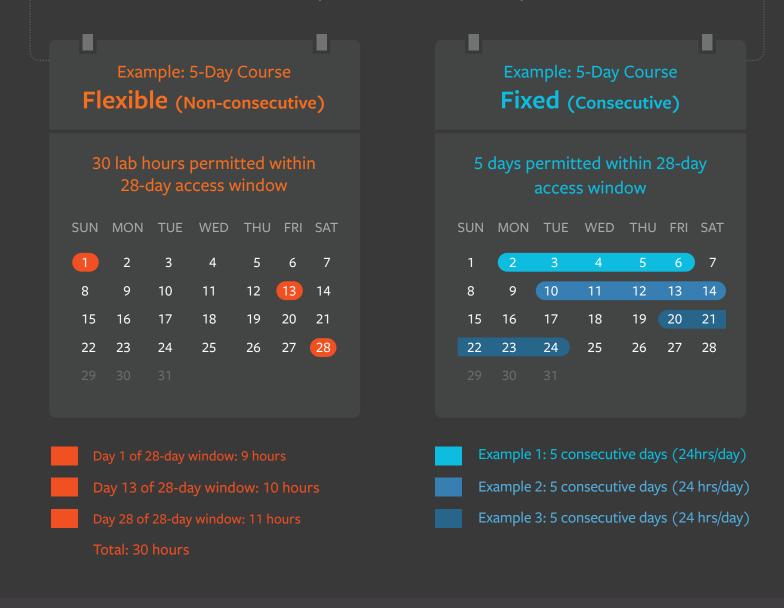

## Lab Hours: Flexible vs. Fixed

Each BMC course has a specific number of lab hours allotted per registration. Lab time can be flexible or fixed, as defined in the course abstract.

Note: 28-day window begins on voucher redemption, any day of the month.