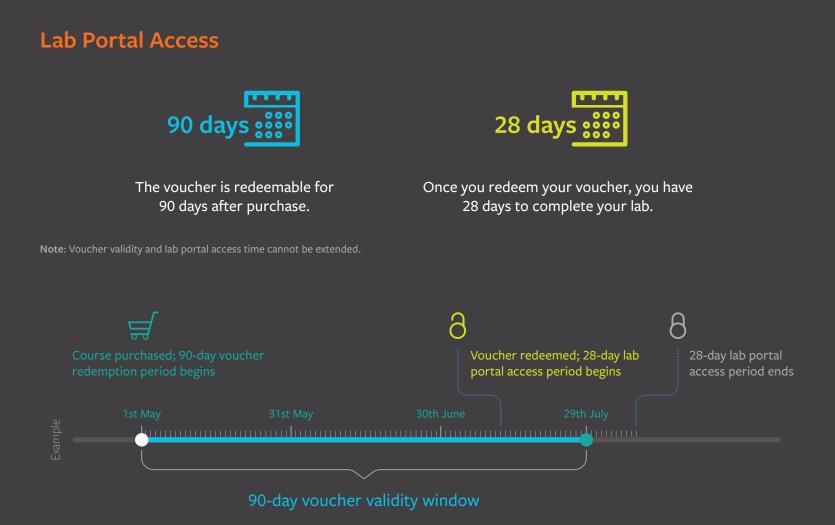

## Assisted Self-Paced Offerings from BMC

Thanks for enrolling in a self-paced training course from BMC. After you have received your voucher from our virtual lab partner ReadyTech, you may begin your training. Read on for important information about how to access the ReadyTech portal and your lab hours.

## Lab Hours: Flexible vs. Fixed

Each BMC course has a specific number of lab hours allotted per registration. Lab time can be flexible or fixed, as defined in the course abstract.

Note: 28-day window begins on voucher redemption, any day of the month.