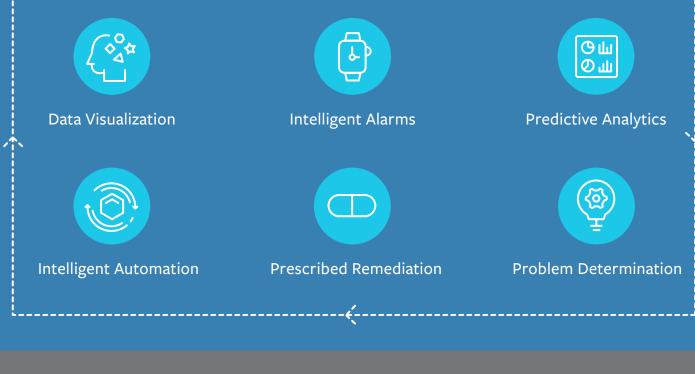

# **Introducing AMI** (Automated Mainframe Intelligence)

Your Path to a Self-Managed Mainframe



### With AMI, Everything Is Intelligent and Automated



## **AMI Knows Your Enterprise**

Your mainframe



### A self-managed mainframe on which

**AMI Delivers** 

to grow your business

**Self-Managed Mainframe** 



For more information about intelligent automation for your mainframe, see bmc.com/mainframe

BMC helps customers run and reinvent their businesses with open, scalable, and modular solutions to complex IT problems. Bringing both unmatched experience in optimization and limitless passion for innovation to technologies from mainframe to mobile to cloud and beyond, BMC helps more than 10,000 customers

worldwide reinvent, grow, and build for the future success of their enterprises. BMC—The Multi-Cloud Management Company. www.bmc.com



**About BMC**