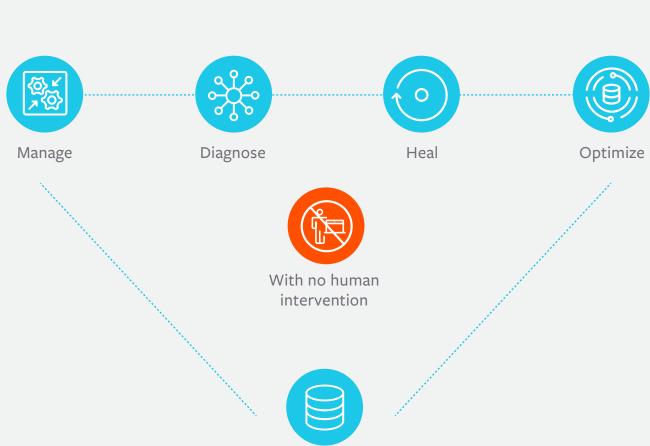

# **Introducing AMI** (Automated Mainframe Intelligence)

Your Path to a Self-Managed Mainframe



### With AMI, Everything Is Intelligent and Automated



## **AMI Knows Your Enterprise**

Your mainframe



### A self-managed mainframe on which

**AMI Delivers** 

to grow your business

**Self-Managed Mainframe** 



For more information about intelligent automation for your mainframe, see bmc.com/mainframe

BMC helps customers run and reinvent their businesses with open, scalable, and modular solutions to complex IT problems. Bringing both unmatched experience in optimization and limitless passion for innovation to technologies from mainframe to mobile to cloud and beyond, BMC helps more than 10,000 customers

worldwide reinvent, grow, and build for the future success of their enterprises. BMC—The Multi-Cloud Management Company. www.bmc.com



**About BMC**